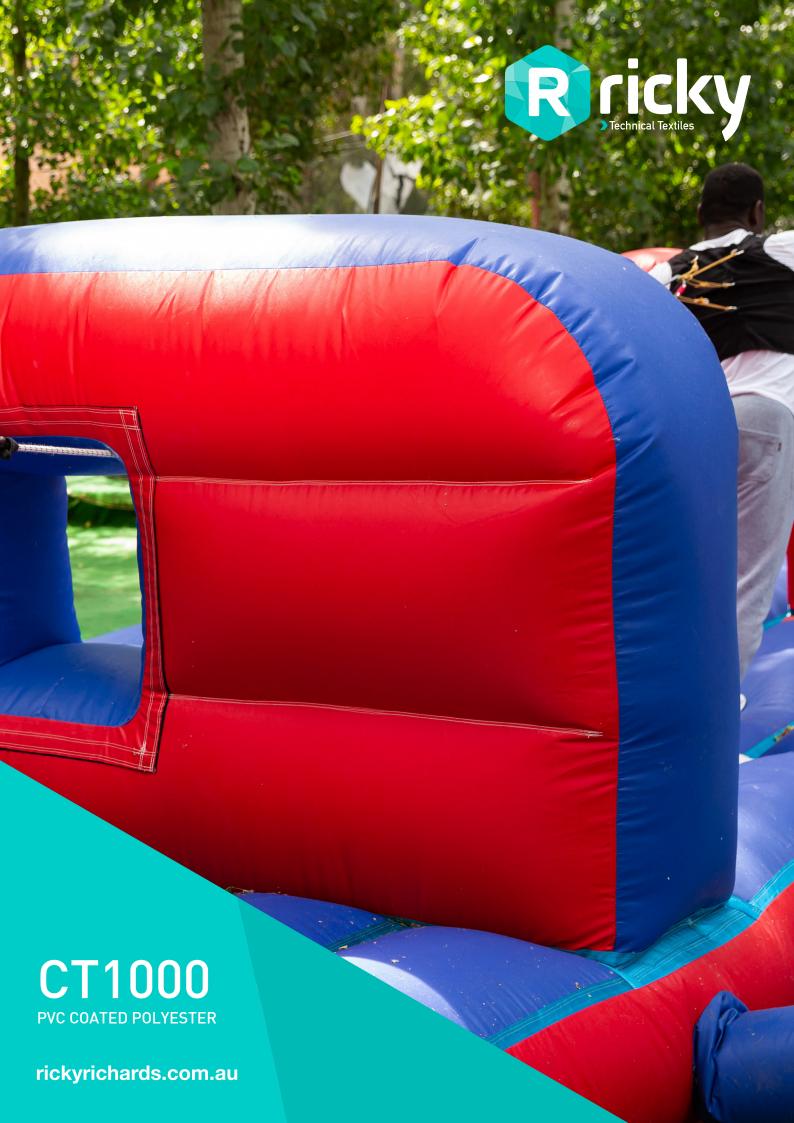

## CT1000 PVC COATED POLYESTER

Ideal for small and medium scale applications, CT1000 has a matte finish and is a durable, long lasting PVC fabric.

## APPLICATIONS | Jumping castles | Sports equipment | Tents | Tarpaulins

**FEATURES** | Fire retardant | UV stabilised | Matte finish | Roll length 30m | Roll width 203cm | Nominal weight 630gsm

| Thickness                            | 0.54mm          |                                   |        |        |
|--------------------------------------|-----------------|-----------------------------------|--------|--------|
| Fabric Type                          | PVC coated po   | PVC coated polyester              |        |        |
| Base Fabric                          | Woven 1100dte   | ex polyester                      |        |        |
| Fabric Density                       | 8 x 8 threads p | 8 x 8 threads per cm <sup>2</sup> |        |        |
| Tensile Strength (AS2001.2.3.1-2001) | Warp: 2987/50   | Warp: 2987/50mm   Weft: 2660/50mm |        |        |
| Elongation at Break                  | _               | Warp: 22.1%   Weft: 29.7%         |        |        |
|                                      |                 | Warp: 361N   Weft: 180N           |        |        |
| <b>Wing Rip</b> (AS2001.2.10-1986)   | Warp: 361N      | Weft: 180N                        |        |        |
| Wing Rip (AS2001.2.10-1986)          | Warp: 361N      | Weft: 180N                        |        | YELLOW |
| Wing Rip (AS2001.2.10-1986)  ORANGE  | Warp: 361N      | Weft: 180N  PINK                  | PURPLE | YELLOW |
|                                      |                 |                                   | PURPLE |        |